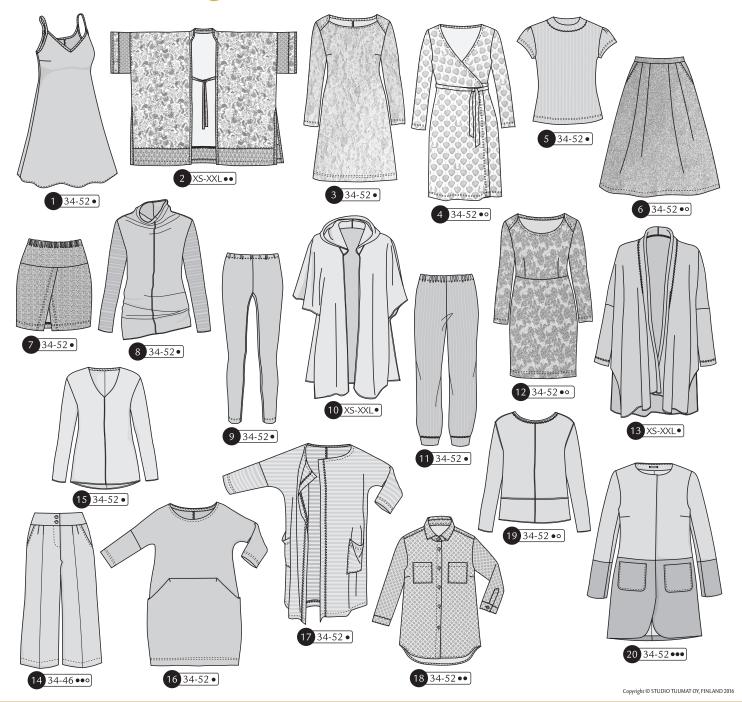

## CLASSY CLASSICS AND OTHER STORIES

Beautiful, timeless classics are the staples of every woman's wardrobe: a short-sleeve sweater with a mock turtleneck collar, a pleated tweed skirt and a wrap dress. A feminine kimono, a spaghetti-strap dress and a delicate lace knit dress. Warm wool knitwear, a jersey miniskirt and basic leggings to keep the winter chills away.

## SHARPLY TAILORED AND PERFECTLY TAILORED

A modern wool coat, a collared shirt and a merino wool sweater with two looks. Two beautiful jersey dresses, a wool cape cardigan and an everyday striped jersey cardigan. Trendy cropped culottes and a fabulous sweater for streetwear.